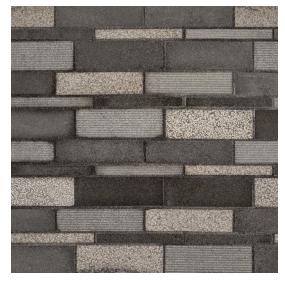

## **Essentials By Jeffrey Court** Boulder Mosaic

**Tile Specs** PART # 82007 PRODUCT NAME **Boulder Mosaic** 10.75 **HEIGHT (IN)** WIDTH (IN) 10.5 UNIT OF MEASURE each **COVERAGE PER PIECE (SQ FT)** 0.783 MATERIAL(S) Basalt FINISH Mixed 8 **THICKNESS (MM)** WEIGHT PER UOM (LBS) 3.01 **CASE QUANTITY (UOM)** 10 WEIGHT PER CASE (LBS) 30.7 SHADING V4 PRODUCT TYPE Mosaic **AVAILABLE COLLECTION(S)** Essentials By Jeffrey Court