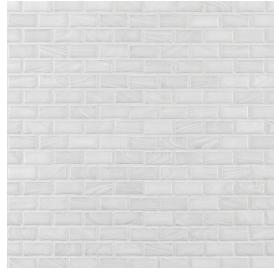

## **Essentials By Jeffrey Court Snowpack Mosaic**

## Tile Application

| Interior Walls Shower Walls Shower Floors | V3                             |
|-------------------------------------------|--------------------------------|
| Tile Specs                                |                                |
| PART #                                    | 82031                          |
| PRODUCT NAME                              | Snowpack Mosaic                |
| HEIGHT (IN)                               | 11.5                           |
| WIDTH (IN)                                | 11.5                           |
| UNIT OF MEASURE                           | each                           |
| COVERAGE PER PIECE (SQ FT)                | 0.918                          |
| MATERIAL(S)                               | Recycled Semi-Iridescent Glass |
| FINISH                                    | Gloss                          |
| THICKNESS (MM)                            | 6                              |
| WEIGHT PER UOM (LBS)                      | 2.09                           |
| CASE QUANTITY (UOM)                       | 10                             |
| WEIGHT PER CASE (LBS)                     | 21.5                           |
| SHADING                                   | V3                             |
| PRODUCT TYPE                              | Mosaic                         |
| AVAILABLE COLLECTION(S)                   | Essentials By Jeffrey Court    |
|                                           |                                |