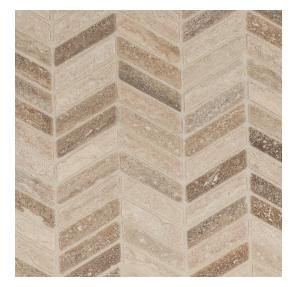

## **Chapter 9 - Arroyo Chevron Mosaic**

## Tile Speed

| Tile Specs                 |                |
|----------------------------|----------------|
| PART #                     | 90030          |
| PRODUCT NAME               | Chevron Mosaic |
| HEIGHT (IN)                | 11.875         |
| WIDTH (IN)                 | 14.375         |
| UNIT OF MEASURE            | each           |
| COVERAGE PER PIECE (SQ FT) | 1.185          |
| MATERIAL(S)                | Travertine     |
| FINISH                     | Honed          |
| THICKNESS (MM)             | 10             |
| WEIGHT PER UOM (LBS)       | 4.4            |
| CASE QUANTITY (UOM)        | 10             |
| WEIGHT PER CASE (LBS)      | 44.59          |
| SHADING                    | V3             |
| PRODUCT TYPE               | Mosaic         |
| AVAILABLE COLLECTION(S)    | Arroyo         |