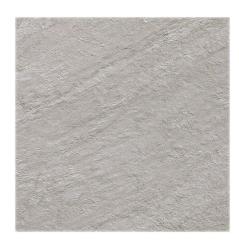

## **Pool by Jeffrey Court**

Paver 24" x 24"

Tile Application

## **Tile Specs**

| PART #                     | 990129                |
|----------------------------|-----------------------|
| PRODUCT NAME               | Paver 24" x 24"       |
| HEIGHT (IN)                | 23.5                  |
| WIDTH (IN)                 | 23.5                  |
| UNIT OF MEASURE            | squareFoot            |
| COVERAGE PER PIECE (SQ FT) | 3.876                 |
| MATERIAL(S)                | Porcelain             |
| FINISH                     | Matte                 |
| THICKNESS (MM)             | 20                    |
| WEIGHT PER UOM (LBS)       | 9.31                  |
| CASE QUANTITY (UOM)        | 7.75                  |
| WEIGHT PER CASE (LBS)      | 72.75                 |
| SHADING                    | V2                    |
| PRODUCT TYPE               | Paver                 |
| AVAILABLE COLLECTION(S)    | Pool by Jeffrey Court |