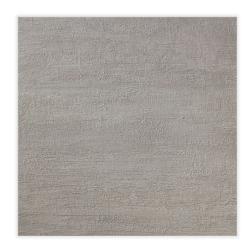

## **Pool by Jeffrey Court**

Paver 24" x 24"

Tile Application

## **Tile Specs**

| PART #                     | 990130                |
|----------------------------|-----------------------|
| PRODUCT NAME               | Paver 24" x 24"       |
| HEIGHT (IN)                | 23.5                  |
| WIDTH (IN)                 | 23.5                  |
| UNIT OF MEASURE            | squareFoot            |
| COVERAGE PER PIECE (SQ FT) | 3.876                 |
| MATERIAL(S)                | Porcelain             |
| FINISH                     | Matte                 |
| THICKNESS (MM)             | 20                    |
| WEIGHT PER UOM (LBS)       | 9.31                  |
| CASE QUANTITY (UOM)        | 7.75                  |
| WEIGHT PER CASE (LBS)      | 72.75                 |
| SHADING                    | V3                    |
| PRODUCT TYPE               | Paver                 |
| AVAILABLE COLLECTION(S)    | Pool by Jeffrey Court |